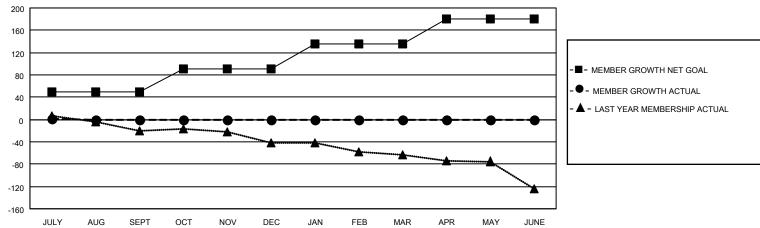

## **GMT MONTHLY MEMBERSHIP PROGRESS REPORT**

Results as of: 7/31/2024

Multiple District 7

**LOCATION: ARKANSAS** 

GMT CA 1

| Clubs         |               |             |               | Members               |                        |                         |                                                    |  |  |
|---------------|---------------|-------------|---------------|-----------------------|------------------------|-------------------------|----------------------------------------------------|--|--|
|               | RESULTS FOR   | R 2024-2025 |               | RESULTS FOR 2024-2025 |                        |                         |                                                    |  |  |
| QUARTER       | NEW CLUB GOAL | NEW CLUBS   | DROPPED CLUBS | QUARTER MEMB          | BER GROWTH NET<br>GOAL | MEMBER GROWTH<br>ACTUAL | DROPPED<br>MEMBERS ACTUAI<br>(including transfers) |  |  |
| JULY/AUG/SEPT | 1             | 0           | 0             | JULY/AUG/SEPT         | 50                     | 15                      | 14                                                 |  |  |
| OCT/NOV/DEC   | 1             | 0           | 0             | OCT/NOV/DEC           | 40                     | 0                       | 0                                                  |  |  |
| JAN/FEB/MAR   | 3             | 0           | 0             | JAN/FEB/MAR           | 45                     | 0                       | 0                                                  |  |  |
| APR/MAY/JUNE  | 1             | 0           | 0             | APR/MAY/JUNE          | 45                     | 0                       | 0                                                  |  |  |

## GOALS AND ACTUAL MEMBERS CUMULATIVE

| DROPPED CLUBS: 0 |    | 8 CLUBS OF 75 ADDED 1 OR MORE<br>NEW MEMBERS | GENDER DISTRIBUTION  MALE 984 (60.44%) |              |     |
|------------------|----|----------------------------------------------|----------------------------------------|--------------|-----|
| DROPPED MEMBERS  |    |                                              | FEMALE                                 | 644 (39.56%) |     |
| DECEASED         | 0  | CLICK HERE FOR CUMULATIVE                    | TOTAL FAMILY UNIT MEMBERS              |              | 275 |
| CLUB CANCELLED   | 0  | MEMBERSHIP DATA                              |                                        |              | 444 |
| OTHER 14         |    |                                              | FAMILY MEMBERS PAYING HALF             |              | 141 |
| TOTAL            | 14 |                                              | 000                                    |              |     |