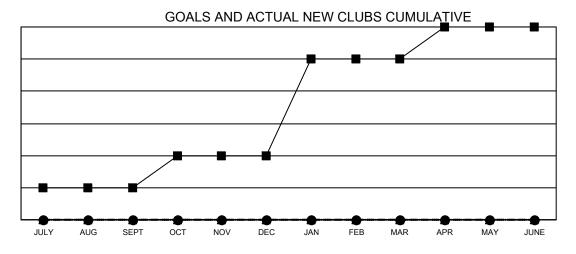

## **GMT MONTHLY MEMBERSHIP PROGRESS REPORT**

Results as of: 7/31/2024

Multiple District 7

**LOCATION: ARKANSAS** 

GMT CA 1

| Clubs         |               |             |               | Members               |                        |                         |                                                    |  |  |
|---------------|---------------|-------------|---------------|-----------------------|------------------------|-------------------------|----------------------------------------------------|--|--|
|               | RESULTS FOR   | R 2024-2025 |               | RESULTS FOR 2024-2025 |                        |                         |                                                    |  |  |
| QUARTER       | NEW CLUB GOAL | NEW CLUBS   | DROPPED CLUBS | QUARTER MEMB          | BER GROWTH NET<br>GOAL | MEMBER GROWTH<br>ACTUAL | DROPPED<br>MEMBERS ACTUAI<br>(including transfers) |  |  |
| JULY/AUG/SEPT | 1             | 0           | 0             | JULY/AUG/SEPT         | 50                     | 15                      | 14                                                 |  |  |
| OCT/NOV/DEC   | 1             | 0           | 0             | OCT/NOV/DEC           | 40                     | 0                       | 0                                                  |  |  |
| JAN/FEB/MAR   | 3             | 0           | 0             | JAN/FEB/MAR           | 45                     | 0                       | 0                                                  |  |  |
| APR/MAY/JUNE  | 1             | 0           | 0             | APR/MAY/JUNE          | 45                     | 0                       | 0                                                  |  |  |

■- CURRENT YEAR GOALS FOR NEW CLUBS

- ● - CURRENT YEAR ACTUAL NEW CLUBS

▲ - LAST YEAR ACTUAL NEW CLUBS